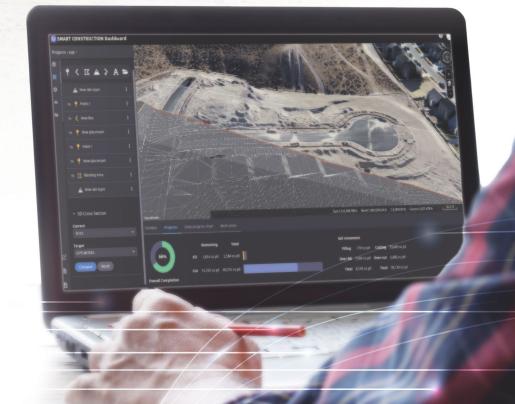

#### Choose what to measure

Easily quantify volumetric production measurements for the whole site or defined areas of interest: initial survey vs. design, today vs. design, or comparing any day in-between.

#### Visualise your site progress

Watch your site progress with timeline functions, including playback, for the whole site. Investigate more deeply with cross sections and individual measurements.

(i) Learn more about Smart Construction Dashboard by contacting your local Komatsu representative or visit: https://komatsu.com.au/innovation/smart-construction/smartconstruction-dashboard